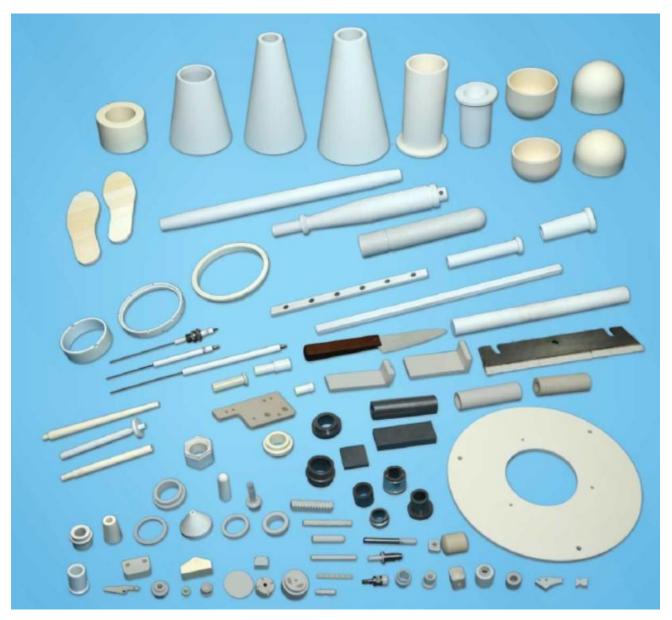

| 10.3x10 <sup>-6</sup> /°C                     |
| Max Use Temp                     | 1700°C                                          | 1600°C                                        |
| Thermal Shock<br>Resistance      | 350°C                                           | 350°C                                         |

**Property Table** 



#### WIRE INDUSTRY VALUE CHAIN



4



Stepped Cone Pulley



Capstan Pulley





#### Wire Drawing Pulleys



#### PRODUCTS FOR WIRE DRAWING INDUSTRY

#### Material: Magnesia PS Zirconia













#### **FEATURES:-**

- > High Wear Resistance, Toughness, Hardness and Mechanical Strength
- > Can withstand high Temperature
- Self Lubrication Property
- High Corrosion and Thermal Shock resistance





## Other Customized Application Products