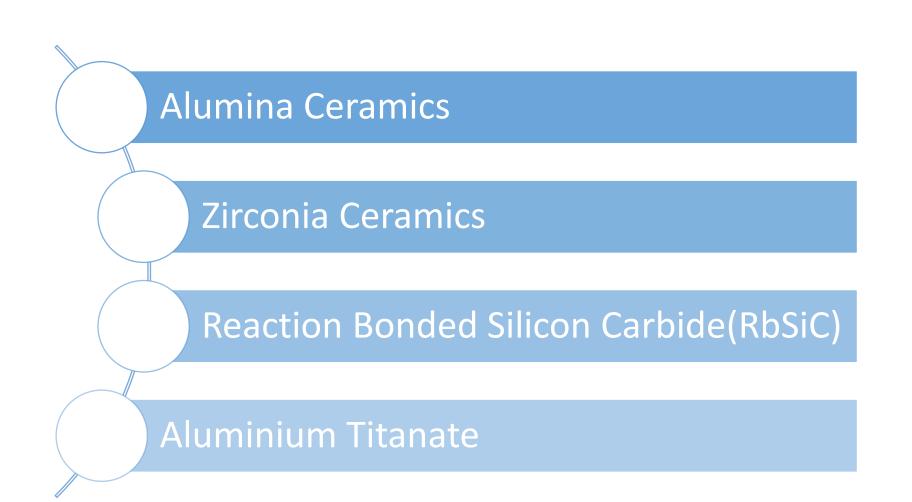

# **Engineered Ceramics**

# CUMI offers Customized ceramic products for Wire Drawing Applications





**Product Materials** 







### CERAMICS FOR WIRE DRAWING APPLICATIONS

#### CUMI offers partially stabilized Zirconia (Magnesium oxide and Yttria Stabilized)

|                                  | Magnesia<br>Partially<br>Stabilized<br>Zirconia | Yttria<br>Partially<br>Stabilized<br>Zirconia |
|----------------------------------|-------------------------------------------------|-----------------------------------------------|
| Density(gm/cc)                   | 5.7                                             | 6                                             |
| Elastic Modulus(Gpa)             | 200 GPa                                         | 200 GPa                                       |
| Poisson's Ratio                  | 0.3                                             | 0.23