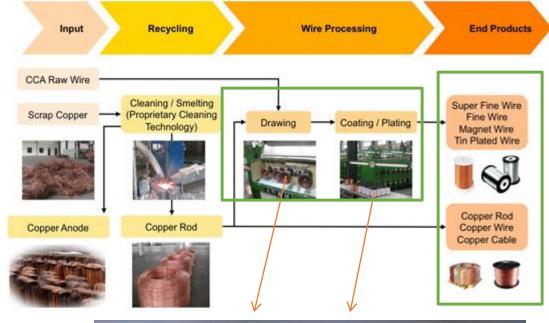

|
| Vickers Hardness                 | 11 GPa                                          | 12 GPa                                        |
| Thermal Conductivity             | 2.2W/m-K                                        | 2.2W/m-K                                      |
| Coefficient of thermal expansion | 10.1x10 <sup>-6</sup> /°C                       | 10.3x10 <sup>-6</sup> /°C                     |
| Max Use Temp                     | 1700°C                                          | 1600°C                                        |
| Thermal Shock<br>Resistance      | 350°C                                           | 350°C                                         |

**Property Table** 



#### WIRE INDUSTRY VALUE CHAIN



4



Stepped Cone Pulley



Capstan Pulley





#### Wire Drawing Pulleys



#### PRODUCTS FOR WIRE DRAWING INDUSTRY

#### Material: Magnesia PS Zirconia













#### **FEATURES:-**

- > High Wear Resistance, Toughness, Hardness and Mechanical Strength
- > Can withstand high Temperature
- Self Lubrication Property
- High Corrosion and Thermal Shock resistance





## Other Customized Application Products