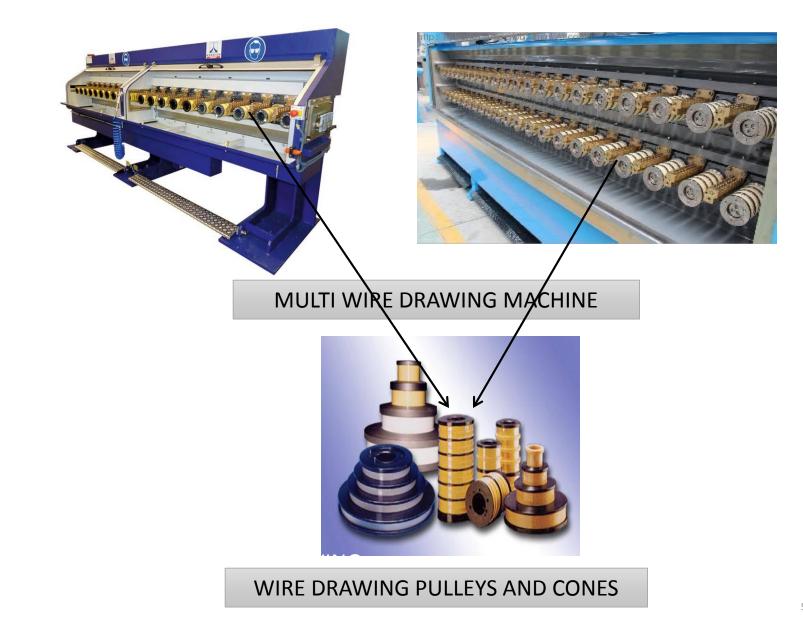

#### WIRE INDUSTRY VALUE CHAIN

4

Stepped Cone Pulley

Capstan Pulley

#### Wire Drawing Pulleys

#### PRODUCTS FOR WIRE DRAWING INDUSTRY