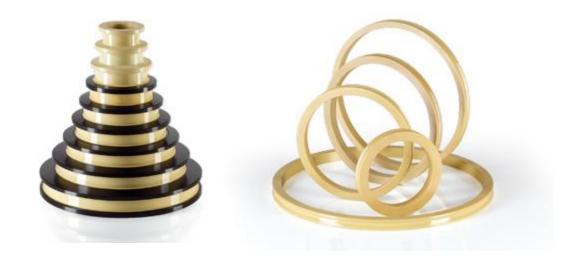

#### WIRE INDUSTRY VALUE CHAIN

4

Stepped Cone Pulley

Capstan Pulley

#### Wire Drawing Pulleys

#### Material: Magnesia PS Zirconia