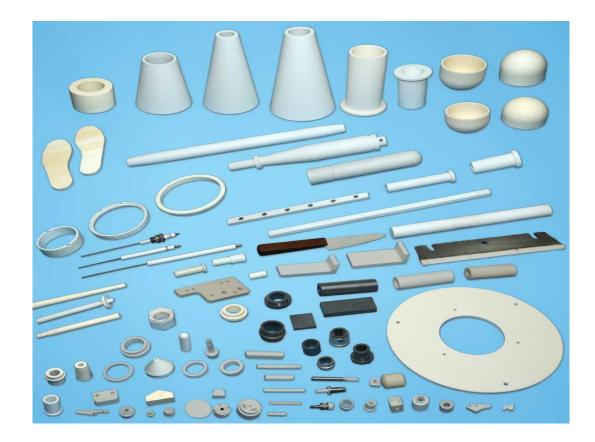

## **CERAMICS FOR FLUILD HANDLING APPLICATION**

#### **Applications:**

Mechanical Seal Faces
Cartridge Seal Sleeve
Pump Shaft sleeves, linings
Shrink Fitted parts for Mag Drive /
Canned Motor Pumps
Plungers
Faucet Valve plates
Thrust Bearings

## **SEAL FACES**

#### Applications:-

- Bellow Seals
- Automobile Seals
- Industrial Pump Seals

Lapped & Polished Surface Finish (Ensured by Light Band Tests)

Materials:-

- High Alumina
- Silicon Carbide

# **CARTRIDGE SEALS**

Materials:-

- Silicon Carbide
- Zirconia

Plunge Ground to ensure the absence of Lead

## **> SLEEVES**

Materials:-

- High Alumina
- Silicon Carbide
- Silicon Carbide (Shrink Fitted Parts)
- Zirconia

# **>** OTHER PRODUCTS

Long Single Stepped Ring

#### Plungers

Double Stepped Ring

#### Ceramic Bush Bearing

Shrink Fitted Parts for Mag Drive Pumps

Customized Alumina Ceramic Parts

## **>** OTHER ENGINEERED CERAMIC PRODUCTS