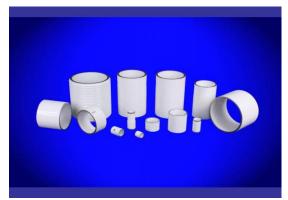

## **> SLEEVES**

Materials:-

- High Alumina
- Silicon Carbide
- Silicon Carbide (Shrink Fitted Parts)
- Zirconia

### Alumina

Zirconia