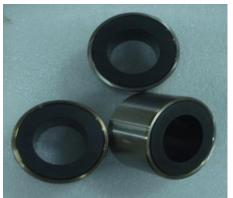

## **> SLEEVES**

Materials:-

- High Alumina
- Silicon Carbide
- Silicon Carbide (Shrink Fitted Parts)
- Zirconia

### Silicon Carbide