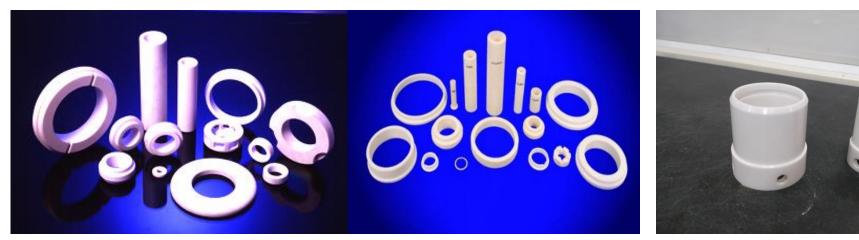

## **CERAMICS FOR FLUILD HANDLING APPLICATION**

#### **Applications:**

Mechanical Seal Faces
Cartridge Seal Sleeve
Pump Shaft sleeves, linings
Shrink Fitted parts for Mag Drive /
Canned Motor Pumps
Plungers
Faucet Valve plates
Thrust Bearings