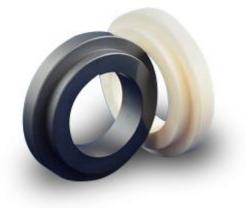

## **SEAL FACES**

#### Applications:-

- Bellow Seals
- Automobile Seals
- Industrial Pump Seals

Lapped & Polished Surface Finish (Ensured by Light Band Tests)

Materials:-

- High Alumina
- Silicon Carbide

### Silicon Carbide

### Alumina

Zirconia