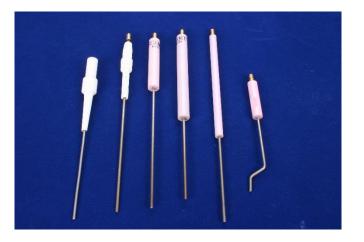

## **SEAL FACES**

#### Applications:-

- Bellow Seals
- Automobile Seals
- Industrial Pump Seals

Lapped & Polished Surface Finish (Ensured by Light Band Tests)

Materials:-

- High Alumina
- Silicon Carbide

# **CARTRIDGE SEALS**

Materials:-

- Silicon Carbide
- Zirconia

Plunge Ground to ensure the absence of Lead