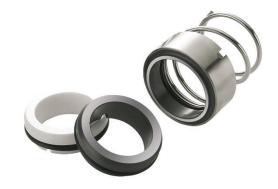

# **CARTRIDGE SEALS**

Materials:-

- Silicon Carbide
- Zirconia

Plunge Ground to ensure the absence of Lead