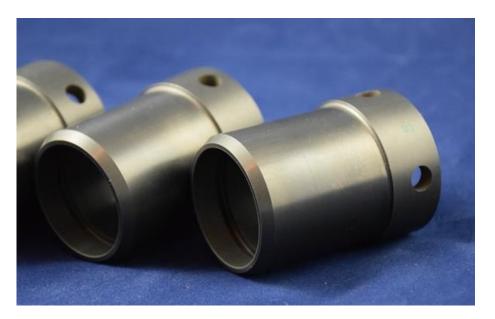

## **> SLEEVES**

Materials:-

- High Alumina
- Silicon Carbide
- Silicon Carbide (Shrink Fitted Parts)
- Zirconia