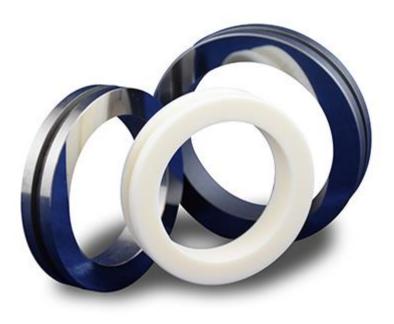

## **SEAL FACES**

#### Applications:-

- Bellow Seals
- Automobile Seals
- Industrial Pump Seals

Lapped & Polished Surface Finish (Ensured by Light Band Tests)

Materials:-

- High Alumina
- Silicon Carbide