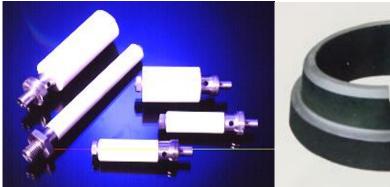

## **SEAL FACES**

#### Applications:-

- Bellow Seals
- Automobile Seals
- Industrial Pump Seals

Lapped & Polished Surface Finish (Ensured by Light Band Tests)

Materials:-

- High Alumina
- Silicon Carbide

# **CARTRIDGE SEALS**

Materials:-

- Silicon Carbide
- Zirconia

Plunge Ground to ensure the absence of Lead