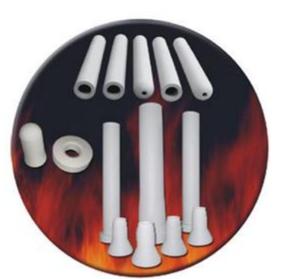

# **>** OTHER PRODUCTS

Long Single Stepped Ring

#### Plungers

Double Stepped Ring

#### Ceramic Bush Bearing

Shrink Fitted Parts for Mag Drive Pumps

Customized Alumina Ceramic Parts