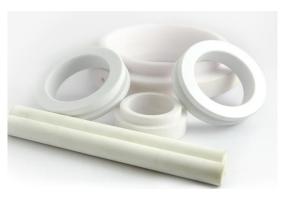

## **> SLEEVES**

Materials:-

- High Alumina
- Silicon Carbide
- Silicon Carbide (Shrink Fitted Parts)
- Zirconia

### Alumina

Zirconia