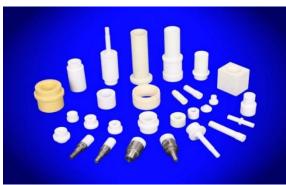

e /
Canned Motor Pumps
Plungers
Faucet Valve plates
Thrust Bearings

## **SEAL FACES**

#### Applications:-

- Bellow Seals
- Automobile Seals
- Industrial Pump Seals

Lapped & Polished Surface Finish (Ensured by Light Band Tests)

Materials:-

- High Alumina
- Silicon Carbide





# **CARTRIDGE SEALS**

Materials:-

- Silicon Carbide
- Zirconia

Plunge Ground to ensure the absence of Lead



### Silicon Carbide

## **> SLEEVES**

Materials:-

- High Alumina
- Silicon Carbide
- Silicon Carbide (Shrink Fitted Parts)
- Zirconia



### Alumina

Zirconia

# **>** OTHER PRODUCTS



Long Single Stepped Ring



#### Plungers

Double Stepped Ring

#### Ceramic Bush Bearing



Shrink Fitted Parts for Mag Drive Pumps



Customized Alumina Ceramic Parts



## **>** OTHER ENGINEERED CERAMIC PRODUCTS